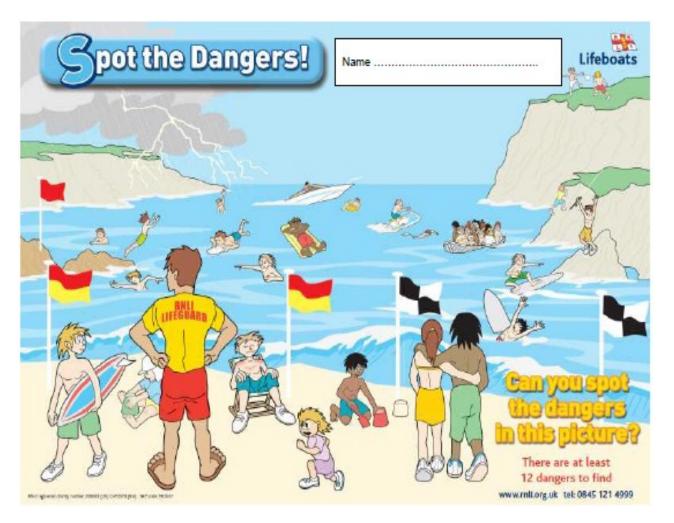

Draw a circle around all the hazards you can see in this picture!

Write down an explanation of why you think these are not safe on a separate piece of paper (or on the back of this sheet).

Draw a circle around all the hazards you can see in this picture!

Write down an explanation of why you think these are not safe on a separate piece of paper (or on the back of this sheet).

Draw a circle around all the hazards you can see in this picture!

Write down an explanation of why you think these are not safe on a separate piece of paper (or on the back of this sheet).