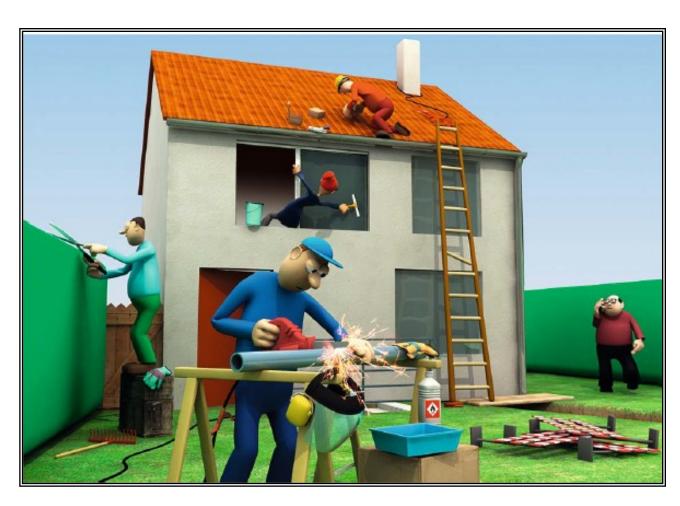

Draw a circle around all the hazards you can see in this picture!

Write down an explanation of why you think these are not safe on a separate piece of paper (or on the back of this sheet).

Draw a circle around all the hazards you can see in this picture!

Write down an explanation of why you think these are not safe on a separate piece of paper (or on the back of this sheet).

Draw a circle around all the hazards you can see in this picture!

Write down an explanation of why you think these are not safe on a separate piece of paper (or on the back of this sheet).