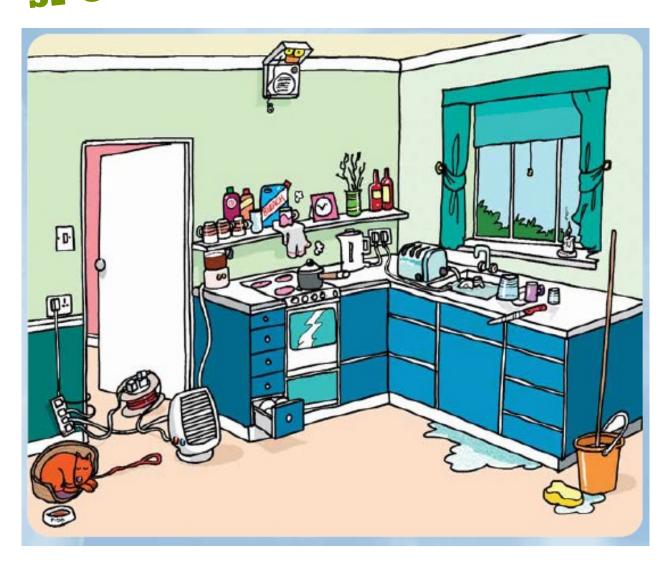

Draw a circle around all the hazards you can see in this picture!

Write down an explanation of why you think these are not safe on a separate piece of paper (or on the back of this sheet).

Draw a circle around all the hazards you can see in this picture!

Write down an explanation of why you think these are not safe on a separate piece of paper (or on the back of this sheet).

Draw a circle around all the hazards you can see in this picture!

Write down an explanation of why you think these are not safe on a separate piece of paper (or on the back of this sheet).