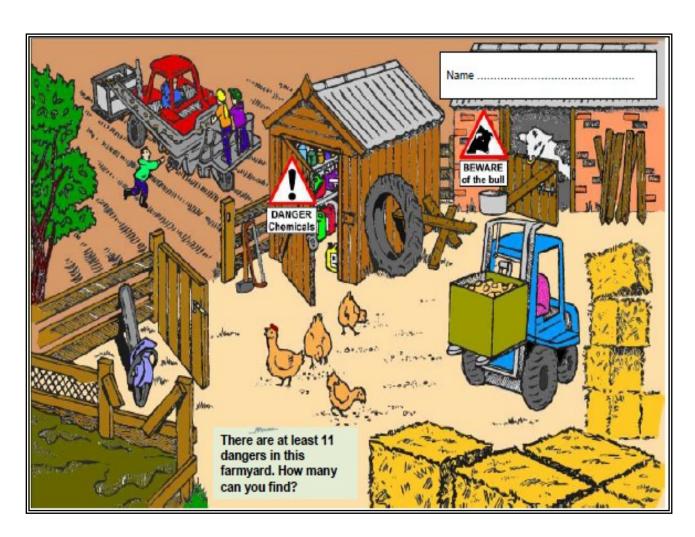

Draw a circle around all the hazards you can see in this picture!

Write down an explanation of why you think these are not safe on a separate piece of paper (or on the back of this sheet).

Draw a circle around all the hazards you can see in this picture!

Write down an explanation of why you think these are not safe on a separate piece of paper (or on the back of this sheet).

Draw a circle around all the hazards you can see in this picture!

Write down an explanation of why you think these are not safe on a separate piece of paper (or on the back of this sheet).