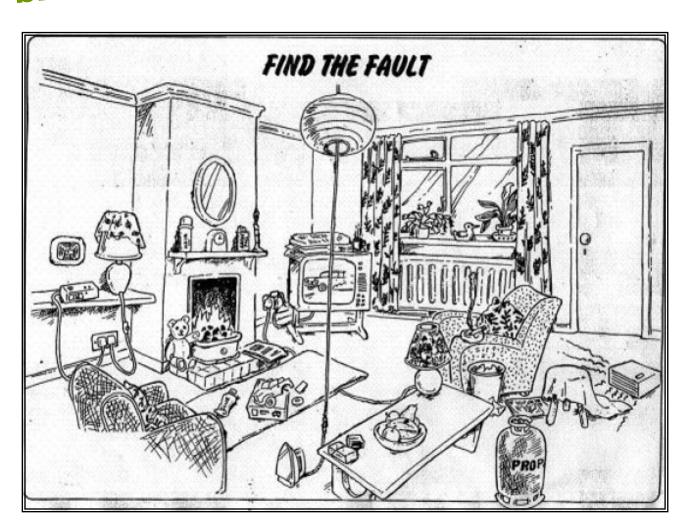

Draw a circle around all the hazards you can see in this picture!

Write down an explanation of why you think these are not safe on a separate piece of paper (or on the back of this sheet).

Draw a circle around all the hazards you can see in this picture!

Write down an explanation of why you think these are not safe on a separate piece of paper (or on the back of this sheet).

Draw a circle around all the hazards you can see in this picture!

Write down an explanation of why you think these are not safe on a separate piece of paper (or on the back of this sheet).