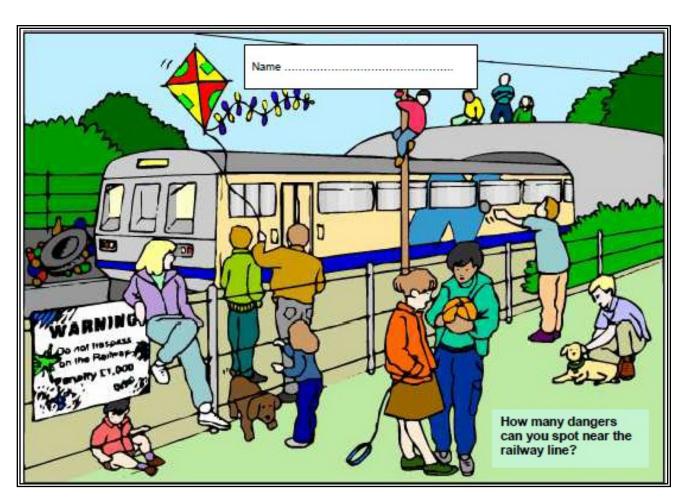

Draw a circle around all the hazards you can see in this picture!

Write down an explanation of why you think these are not safe on a separate piece of paper (or on the back of this sheet).

Draw a circle around all the hazards you can see in this picture!

Write down an explanation of why you think these are not safe on a separate piece of paper (or on the back of this sheet).

Draw a circle around all the hazards you can see in this picture!

Write down an explanation of why you think these are not safe on a separate piece of paper (or on the back of this sheet).