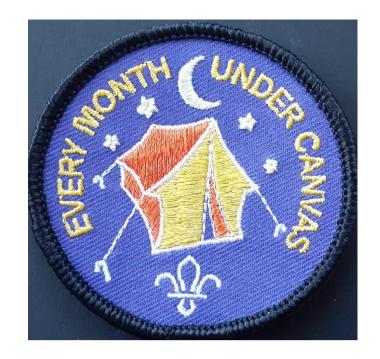

## **Every Month Under Canvas**

## 'EMUC'

To earn this badge, Scouts have to follow these very simple rules: -

- 1. Spend at least one night under canvas (in a tent or bivouac) in every month of any given year (minimum of 12 nights over 12 months).
- 2. Months must be consecutive, with no gaps. In exceptional circumstances, and with the permission of a Scout Leader, the 12 months may span more than one calendar year (e.g. from February to January, inclusive).
- 3. 'One night' means at least 8 hours inside the tent, overnight, excluding calls of nature.
- 4. The tent may be pitched on a Scout camp site as part of a Troop camp; on a family camping trip; or as of the present time due to Covid in the back garden but it must be completely outdoors, whatever the weather.
- 5. Each night must be signed-off by a Scout Leader, parent, or carer, as having met the above conditions. Photographic evidence, while not essential, is always good to have.
- 6. Successful completion of the challenge will result in the award of the badge above, which may be worn on the Scout uniform as an 'Occasional Badge', for up to nine months afterwards. To be agreed by DC's